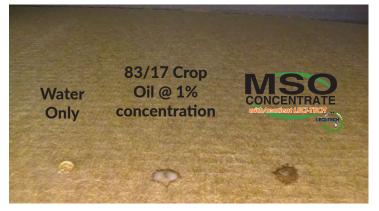

# Modified Vegetable Oil and Surfactant Blend

MSO CONCENTRATE with LECI-TECH® is a methylated seed oil containing the highest quality components available. The premium emulsifiers, along with LECI-TECH chemistry, will provide uniform mixing for excellent performance as well as drift reduction, enhanced penetration and droplet adhesion. MSO CONCENTRATE WITH LECI-TECH is designed for use with post-emergent herbicides and has consistently demonstrated increased penetration over conventional crop oil concentrates.

### **PRODUCT BENEFITS:**

- TO: Drift reduction with right-sized droplets
- ON: Droplet retention by adhesion and spreading
- IN: Increased penetration without cuticle disruption
- MSO CONCENTRATE with LECI-TECH provides increased plant uptake vs. standard methylated seed oil formulations
- MSO CONCENTRATE with LECI-TECH provides improved crop safety vs. standard methylated seed oil formulations