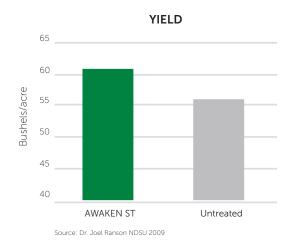

# BENEFITS1:

- Promotes quicker seedling emergence
- Provides a larger, more extensive root system
- Improves overall plant health and vigour
- Increases plant population
- Increases potential yields and ROI